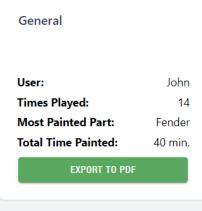

## **USER REPORT**

The user report is a breakdown of the user's progress for the selected period. In this report you can see the grades the user has accumulated, the coverage breakdown for their latest sessions, the times they had done a certain activity as well as the total time they spent in active sessions.

#### John's report (1 Oct 2022 to 9 Jan 2023)