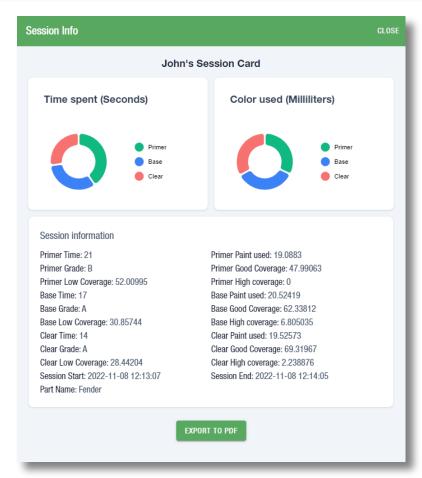

## **USAGE REPORT**

The usage report shows the sessions the user has played for the selected time period. You can see a detailed overview by clicking on each session.

| • 0 |  |
|-----|--|
| • 0 |  |
|     |  |