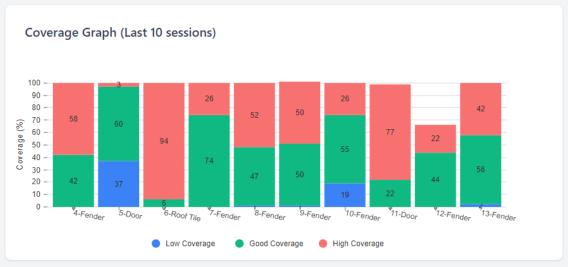

## **USER REPORT**

The user report is a breakdown of the user's progress for the selected period. In this report you can see the grades the user has accumulated, the coverage breakdown for their latest sessions, the times they had done a certain activity as well as the total time they spent in active sessions.