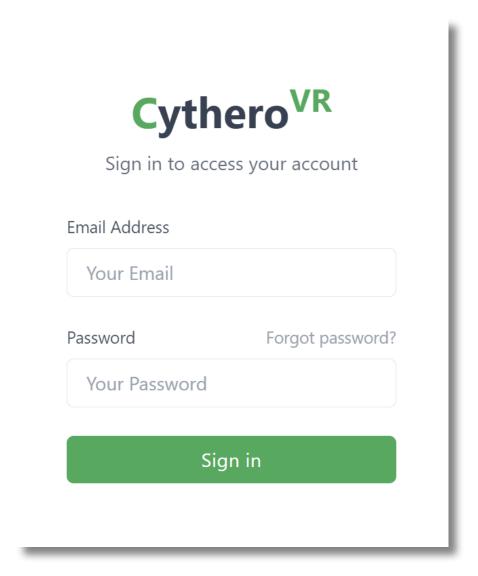

## LOG IN

Enter the provided credentials to gain access to the Dashboard.

 $\bigcirc$ 

• C

• 0

0

C