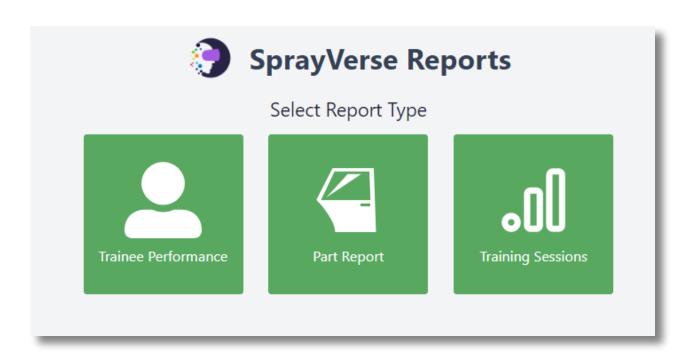

## **REPORTS**

The reports are tailored for each application and can show information such as user progress report and session overviews.