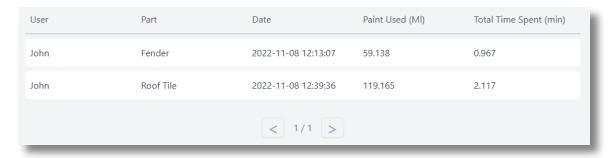

## **USAGE REPORT**

The usage report shows the sessions the user has played for the selected time period. You can see a detailed overview by clicking on each session.

| • 0 |  |
|-----|--|
| • 0 |  |
|     |  |