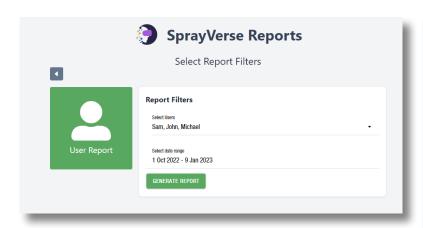

## **FILTERS**

The reports can be filtered by user, date range and part. You can generate all reports for a single user or multiple users at the same time.