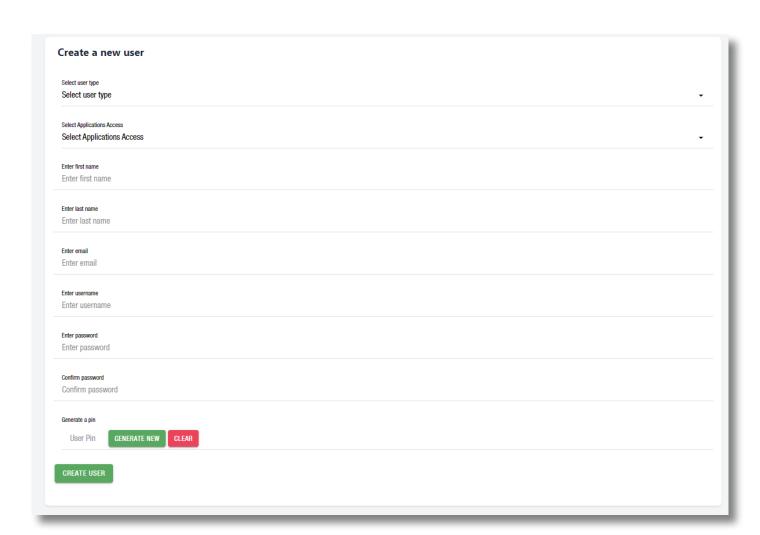

## **USER CREATION**

You can create a new user by filling out the user creation form. (Make note of the pin as they will use it to log in to applications).