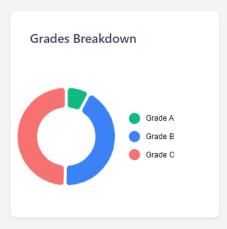

## **USER REPORT**

The user report is a breakdown of the user's progress for the selected period. In this report you can see the grades the user has accumulated, the coverage breakdown for their latest sessions, the times they had done a certain activity as well as the total time they spent in active sessions.

#### John's report (1 Oct 2022 to 9 Jan 2023)