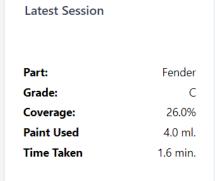

## **PART REPORT**

The part report is a breakdown of the paint usage, time taken, coverage and grade for each coat in the selected time period