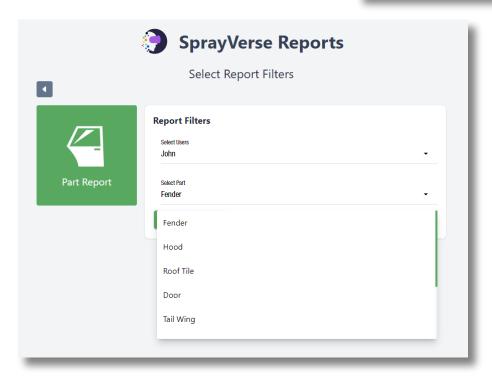

## **FILTERS**

The reports can be filtered by user, date range and part. You can generate all reports for a single user or multiple users at the same time.

## **PART REPORT**

The part report is a breakdown of the paint usage, time taken, coverage and grade for each coat in the selected time period