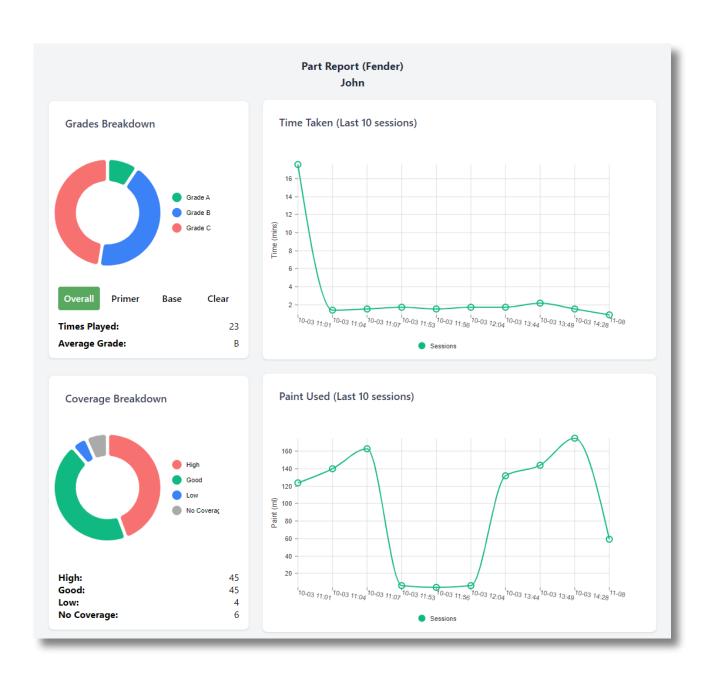

## **PART REPORT**

The part report is a breakdown of the paint usage, time taken, coverage and grade for each coat in the selected time period