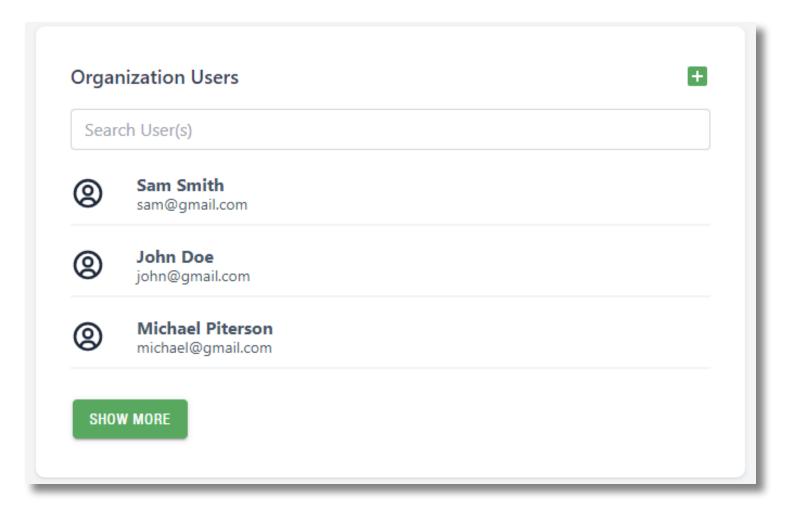

### USER MANAGEMENT

In the user management screen you can add or remove users, edit user data and allocate users to applications.