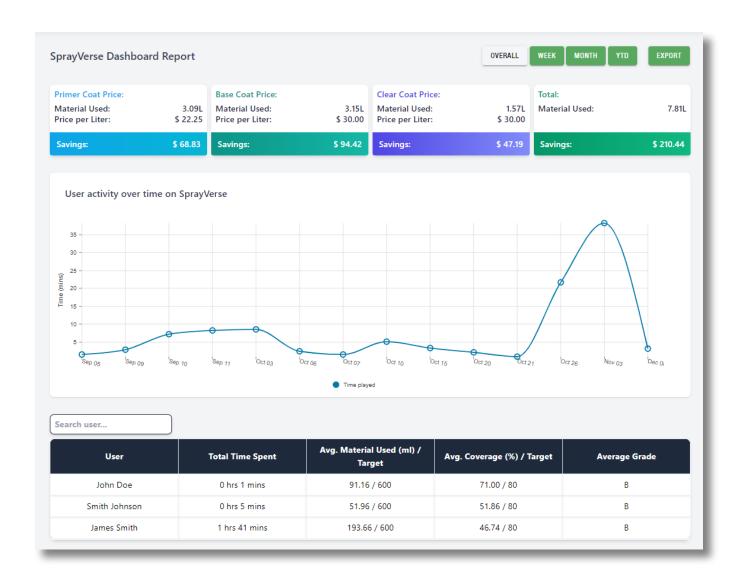

## **DASHBOARD**

The dashboard screen represents the relevant data regarding all of the available Cythero products. Here you can see information regarding the usage of the products, ROI calculations, usage timeline and other useful information. You can get detailed information by clicking on any user.

## **USER REPORT**

The user report is a breakdown of the user's progress for the selected period. In this report you can see the grades the user has accumulated, the coverage breakdown for their latest sessions, the times they had done a certain activity as well as the total time they spent in active sessions.

## **PART REPORT**

The part report is a breakdown of the paint usage, time taken, coverage and grade for each coat in the selected time period