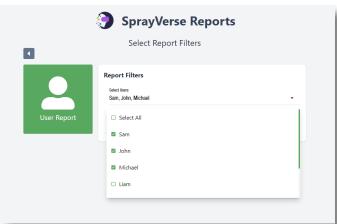

## **FILTERS**

The reports can be filtered by user, date range and part. You can generate all reports for a single user or multiple users at the same time.

## **USER REPORT**

The user report is a breakdown of the user's progress for the selected period. In this report you can see the grades the user has accumulated, the coverage breakdown for their latest sessions, the times they had done a certain activity as well as the total time they spent in active sessions.