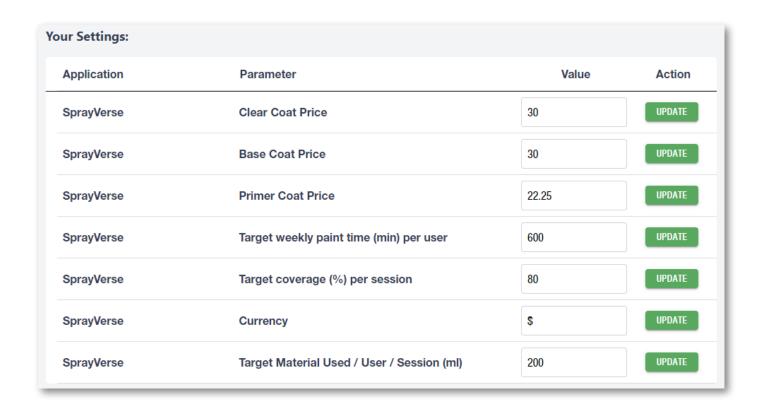

In the settings screen you can modify the cost of the product and rent to get more accurate ROI calculations.

 $\circ$ 

• 0

• 0

0

• 0