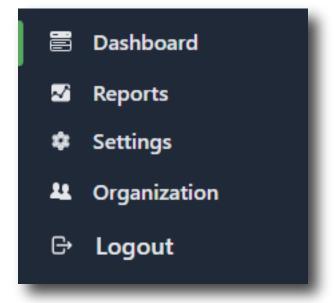

## **NAVIGATION**

The navigation panel is located on the left hand side of the screen. You can access all of the major functions by selecting one of the following: Dashboard, Reports, Settings, Organization and Logout.